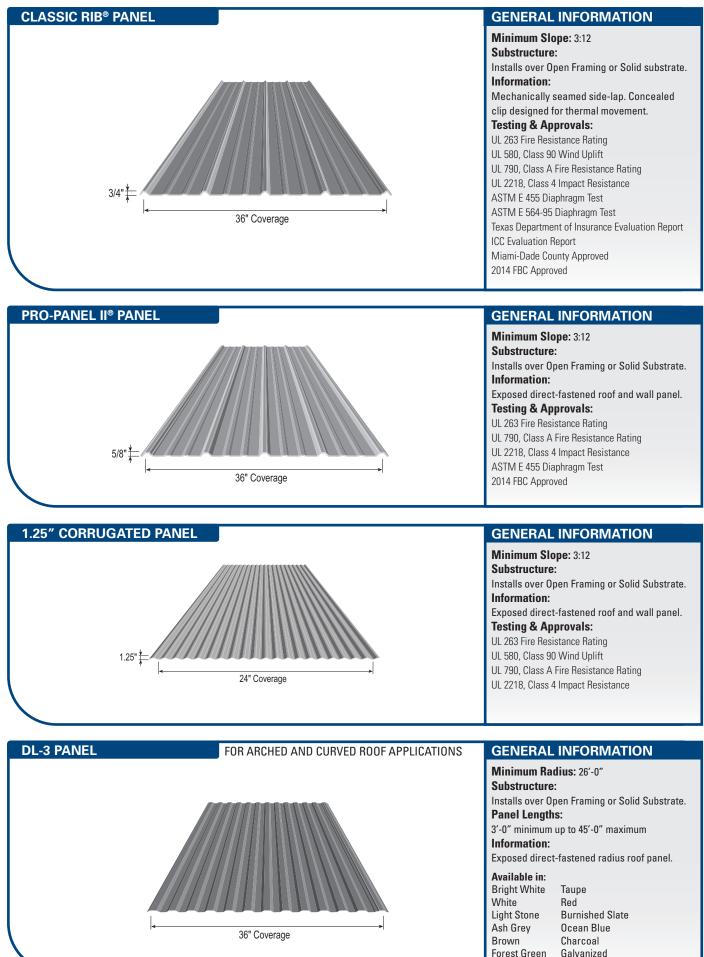

## **Roof and Wall Colors**

## MS Colorfast45<sup>°</sup> and ColorFit40<sup>™</sup> Paint System



Non-Painted Finish - No Warranty

## **MS Crinkle Finish Paint System**



Energy STAR PARTNER

 All Colors Meet or Exceed Steep Slope ENERGY STAR® Requirements
Premium Color

## metalsales.us.com

Color selections are close representations but are limited by processing and viewing conditions. Actual samples are available upon request. For all specific warranty, application, installation, and technical information regarding these products contact your local sales representative.



22651 Industrial Blvd. Rogers, MN 55374 800.328.9316 Toll Free 763.428.8080 Phone 800.938.9119 Fax



MS(6R-29) / 4-18